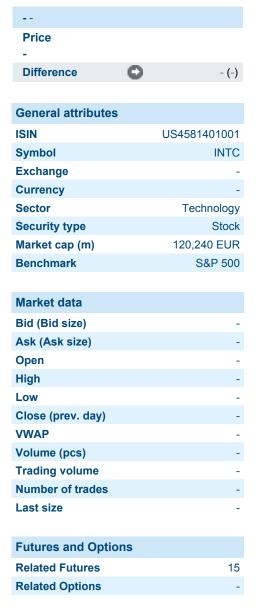

## INTEL CORP.

ISIN: **US4581401001** WKN: **458140100** 

### Overview





Information about previous performance does not guarantee future performance. **Source:** FactSet

#### Recent research

| on instrument | on secto           | r on market               |          |
|---------------|--------------------|---------------------------|----------|
| Date          |                    | Headline                  | Download |
| 2024/04/26    | 80 Jan<br>80 F8    | Global Equity Ratings     |          |
| 2024/04/26    |                    | Aktienempfehlungen Global |          |
| 2024/04/03    | 80 J26<br>82 PS    | Global Equity Ratings     |          |
| 2024/04/03    |                    | Aktienempfehlungen Global |          |
| 2024/03/13    | 80 J.25<br>87 J.78 | Global Equity Ratings     |          |



## **Details**







Information about previous