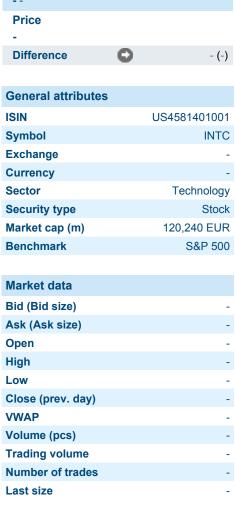

: **458140100** 

### Overview





Information about previous performance does not guarantee future performance. **Source:** FactSet

#### Recent research

| on instrument | on secto           | r on market               |          |
|---------------|--------------------|---------------------------|----------|
| Date          |                    | Headline                  | Download |
| 2024/04/26    | 80 Jan<br>80 F8    | Global Equity Ratings     |          |
| 2024/04/26    |                    | Aktienempfehlungen Global |          |
| 2024/04/03    | 80 J26<br>82 PS    | Global Equity Ratings     |          |
| 2024/04/03    |                    | Aktienempfehlungen Global |          |
| 2024/03/13    | 80 J.25<br>87 J.78 | Global Equity Ratings     |          |



## **Details**







Information about previous performance does not guarantee future performance. **Source**: FactSet

| Price data                                  |                      |
|---------------------------------------------|----------------------|
| Ø price 5 days   Ø volume 5 days (pcs.)     | 37.08 - (46)         |
| Ø price 30 days   Ø volume 30 days (pcs.)   | 35.11 - (188)        |
| Ø price 100 days   Ø volume 100 days (pcs.) | 31.08 - (243)        |
| Ø price 250 days   Ø volume 250 days (pcs.) | 43.29 - (178)        |
| YTD High   date                             | 38.46 - (2023/09/13) |
| YTD Low   date                              | 25.17 - (2023/02/28) |
| 52 Weeks High   date                        | 38.46 - (2023/09/13) |
| 52 Weeks Low   date                         | 24.87 -